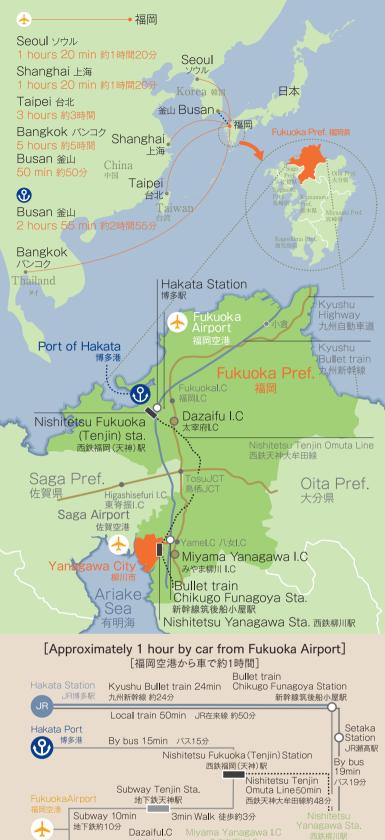

# Seasonal Discovery Yanagawa

**3 3** 

Throughout the year, you will always feel great atmosphere in Yanagawa. We hope you enjoy the beauty of Yanagawa.

Early October /Mihashira Shrine Grand Festival (Onigie,Dorotsukudon) 1 Nov. 1-3 / Hakushu Festival Water Parade Early Nov. / Unryu Sumo meet Sanno Chrysanthemum Shows Mid Nov. / The Season for Laver Late Nov. / The Season of Red Leaves Dec. / Canal Boat Tour