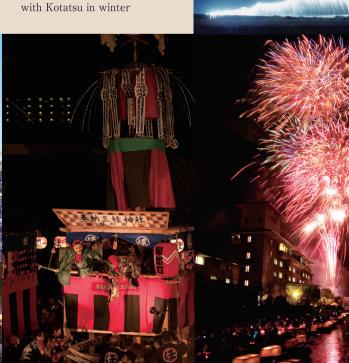

Late Jul. – Mid Aug. / Yanagawa Sunflower Garden 7 Mid Jul. - Early Sep. /Unagi Kuyo Festival (Requiem Service for Eel) Jul. 4th Saturday / Nakashima Gion (Gion Festival) 8 Early Aug. Summer / Water Festival SuiSuiSui Jul. – Aug. / Kyoho Grapes are in season 9 Aug. - December / figs are in season Aug. - The day of Full moon in Oct. / Punting moon-viewing festival Late Aug. / Ariake Sea Firework Festival 10