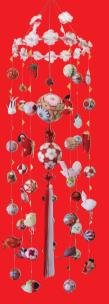

## Unique souvenirs of Yanagawa

You will find wonderful folk arts and handcrafts hade in Yanagawa.

When a girl is born, peopl Yanagawa make hanging decoration called 'Sagemon''wishing her much happiness. Each "Sagemon" has 51 decoratio such as rabbits, cranes and decorated balls for baby's "Hatsuzekku" a child's first elebration of life