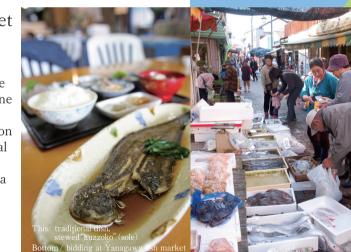

### Eel, a Must-Eat local specialty

"Unagi no Seiro-Mushi"(steamed eel) is a famous local Yanagawa dish. The dish is made up of rice mixed with traditional sauce topped with grilled eel, topped with thinly-sliced egg which is then steamed in its container. There are many eel specialty restaurants in Yanagawa and each maintains their own special.

### Wholesale fish market with full of fresh seafood

Yanagawa has a big wholesale fish market which ranks as one of the top three in Kyushu Island. Fish are sold by auction and being full of energy. Local Restaurants offer unique and fresh seafood from Ariake Sea such as Mutsugoro (mud skipper), Mekajya (lingulate brachiopod) or Warasubo (species of eel goby).

Feel the friendly local atmosphere at morning market in Yanagawa

Nakashima

Fishing port

中島漁港

山自胡市

Nakashima's morning market is the place where you can get fresh and unique seafood of Ariake Sea and local cuisine with reasonable price.

柳川には、九州で三本指に入る魚市場があり、毎朝、迫力ある競 本中の水揚げが集まり、その魚種は日本一。柳川の食事処の実味しるの所 つごろう」「めかじゃ」「わらずぼ」「くっぞこ」など、有明海独特の魚介をメニューから 見つけてみてください。

一右/郷土料理

の魚介類や、海苔、地元の食べ物がそろう「中島の朝市」。安くて ちや味わいもめずらしい有明海の幸も並びます。(午前中に

wrapped with beautiful flowers