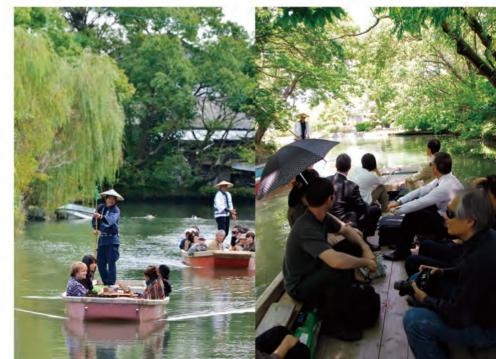

子約なしでも乗船でき るのがうれしいところ。 コースは約70分。子約を すれば、舟の上で、郷土 お酒など、宴も楽しむこ とができるほか、夜の川

> で、地元は「念発起し、もてなしと たいです。やが行われました。柳川の風景 だとから、「あの舟遊びを」との声 が数多く寄せられたのです。やが が数多く寄せられたのです。やが で、地元は「念発起し、もてなしと しての「川下り」が始まりました。 本陰さす掘割沿いは、桜や菖 蒲、紅葉と四季折々に彩られ、桜や菖 が、道行く人のもとへも風にのって 運ばれてきます。

待ちぼうけ ある日せっせと野良稼ぎ そこに兔がとんで出て ころりころげた木のねっこ

ず時間を忘れる川下りです。

ながら市内を縦横に走り、有明海へとつながっています。なりました。この掘割の水は広大な柳川の農地を潤し監督・脚本のドキュメンタリー映画『柳川堀割物語』と監督・脚本のドキュメンタリー映画『柳川堀割物語』と

|         |                    | 4年(1871)の永きに渡り、こ |
|---------|--------------------|------------------|
|         | 立花家の別邸でした。         | 元和6年(1620)から明治   |
| だ       | ここは、 暮らしを 愛おしんだ    | 藩主一族の暮らしを今に      |
| 神やかなこと。 | 雛人形のお道具のなんと細やかなこと。 | る野鴨が群れ遊びます。      |
| ,<br>,  |                    | 島が浮かぶ水面は、冬には飛来す  |
|         |                    | 基が配され、2つの島と多数の岩  |
|         |                    | に1500個の庭石、石灯籠14  |
|         | せる、楽しみ多い史料館です。     | 「松濤園」は、約280本の黒松  |
| -       | 歴代のお姫様の暮らしに思いを馳    | 座敷から眺める鑑賞式の庭園    |
|         | ります。それらを使って遊んでいた   | り取る黒松の緑。         |
|         | 工と種類の多さに感嘆の声があが    | 大広間の開け放たれた窓が切    |
|         | 数々は、本物と変わらぬ繊細な細    | 勝に指定された空間です。     |
|         | れる代々の雛人形とその調度の     | に「立花氏庭園」として、国の名  |
| -       | 中でも、江戸中期より受け継が     | これが、今の御花であり、庭ととも |
|         | 具の数々が飾られています。      | とは別に建てられた別邸御花畠。  |
|         | ど、立花家の歴史を彩る大名道     | 築します。政務を司る本丸御殿   |
|         | 愛用の茶道具、能面・能装束な     | の南西隅に、二の丸から建物を移  |
|         | 夫人の装束・装身具、そして藩主    | 五代藩主、立花貞俶公が柳川城   |
|         | 主の甲冑に、華やかな婚礼調度や    | 元文3年(1738)、柳川藩   |
| R       | 「立花家史料館」には、歴代藩     | 「柳川藩主立花邸 御花」。    |
| 7       | の地を治めた立花家。         | 川下りの終着点にほど近い、    |