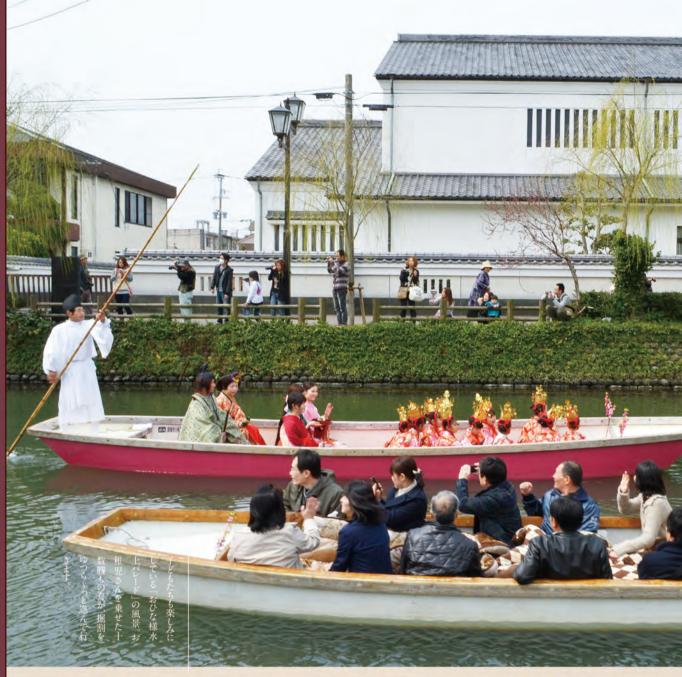

| さげもんめぐり | いつしか柳川の春の風物詩となりまし家々のさげもんを見て歩く楽しみが、ひと針、思いをこめた飾り。   | られています。      | 心が、その飾りひとつひとつに込め | などを身に付けて欲しいという親  | 女性としての美しさ、強さ、誇り  | めぐり」の始まりです。    | んでもらおうというのが「さげもん | それを訪れた人びとにも見て楽し | もん」を飾る慣わしがありますが、 | 壇のまわりに、色とりどりの「さげ | まつり。柳川では、さらにそのひな | 成長を願ってひな人形を飾るひな | 祝い「初節句」に、子どもの無事な | 女の子が生まれた最初の年のお |
|---------|---------------------------------------------------|--------------|------------------|------------------|------------------|----------------|------------------|-----------------|------------------|------------------|------------------|-----------------|------------------|----------------|
| れめぐり    | いつしか柳川の春の風物詩となりました。家々のさげもんを見て歩く楽しみが、ひと針、ひいをこめた飾り。 | あふるる、柳川の春です。 | めぐりの見所のひとつ。祝いの風景 | ひな様水上パレード」は、さげもん | しい稚児たちが、舟で繰り出す「お | 雅な衣装に身を包んだかわいら | 「さげもん」で彩られます。    | な小路」などもありつつ、まちは | てなしの心にあふれた「恵美須ひ  | 間、「おひな様始祭」に始まり、も | 毎年、2月11日から4月3日の  |                 | おいでめすまつりです       | 毎年、多くの方が       |