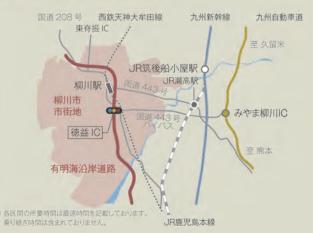

和川醫療養前 (御花·松濤園) 徳益 徳益 至 みやま柳川IC 上宮永 [徳益]( -豊原小学校● 柳南中学校 豊原西 • 東宮永小学校 714 塩湯 -六合小学校 大和中学校・ 雲龍の郷 雲龍の館 柳川市役所・ 大和小学校。 大和广舎 766 鷹尾神社 (愛田岳) 皿垣小学校● 中島小学校 -ひまわり園 くもで網/ムツカ むつごろうラン 中島朝西 有明小学校・ 塩塚川 •海童神社 中島漁港 江の浦 Ð ボートレーサー養成所 大牟田方面 矢部川 ● 観光スポット 8 宿泊施設