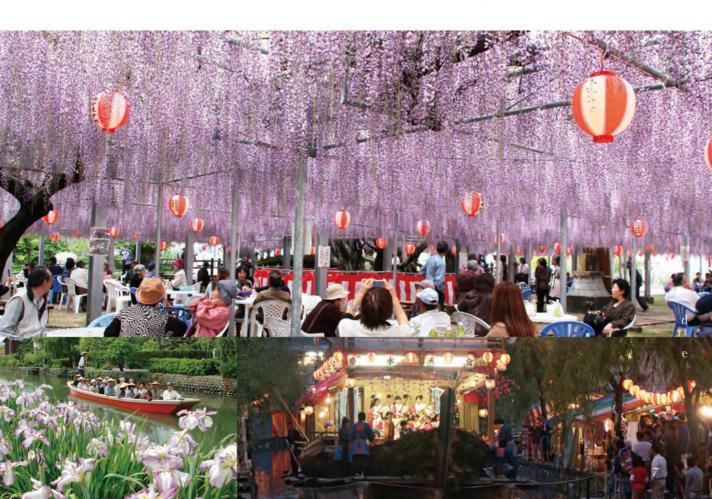

並木、毎年15万人以上が訪れる中山の

三柱神社や柳川城址の桜に弁天の桜

五感に響く、柳川の花とまつりです。 があり、風流や祇園祭りといった、集落 があり、風流や祇園祭りといった、集落 があり、風流や祇園祭りといった、集落

中山大藤まつり/4月中旬~下旬 くもで網・ムツかけ体験/4月~10月 c 桜まつり·流鏑馬(三柱神社)/3月下旬~4月上旬 b 流し雛祭/4月3日 柳川雛祭りさげもんめぐり/2月11日~4月3日 а うなぎ供養祭/7月中旬 花しょうぶ/5月下旬~6月上旬 + 沖端水天宮祭(舟舞台)/5月3日~5日 d 春

子約なしでも乗船でき るのがうれしいところ。 コースは約70分。子約を すれば、舟の上で、郷土 お酒など、宴も楽しむこ とができるほか、夜の川

> で、地元は「念発起し、もてなしと たいです。やが行われました。柳川の風景 だとから、「あの舟遊びを」との声 が数多く寄せられたのです。やが が数多く寄せられたのです。やが で、地元は「念発起し、もてなしと しての「川下り」が始まりました。 本陰さす掘割沿いは、桜や菖 蒲、紅葉と四季折々に彩られ、桜や菖 が、道行く人のもとへも風にのって 運ばれてきます。