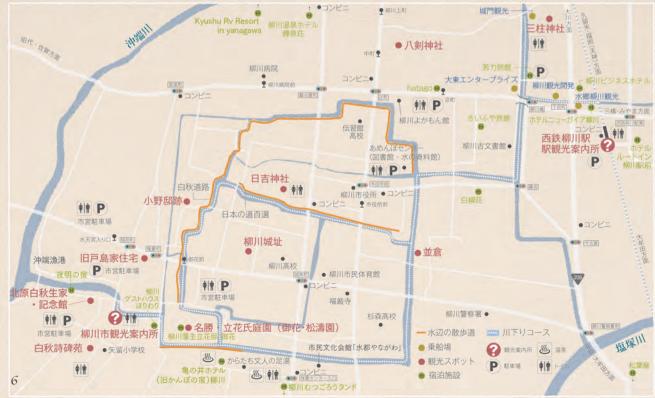

和川醫療養前 (御花·松濤園) 徳益 徳益 至 みやま柳川IC 上宮永 [徳益]( -豊原小学校● 柳南中学校 豊原西 • 東宮永小学校 714 塩湯 -六合小学校 大和中学校・ 雲龍の郷 雲龍の館 柳川市役所・ 大和小学校。 大和广舎 766 鷹尾神社 (愛田岳) 皿垣小学校● 中島小学校 -ひまわり園 くもで網/ムツカ むつごろうラン 中島朝西 有明小学校・ 塩塚川 •海童神社 中島漁港 江の浦 Ð ボートレーサー養成所 大牟田方面 矢部川 ● 観光スポット 8 宿泊施設