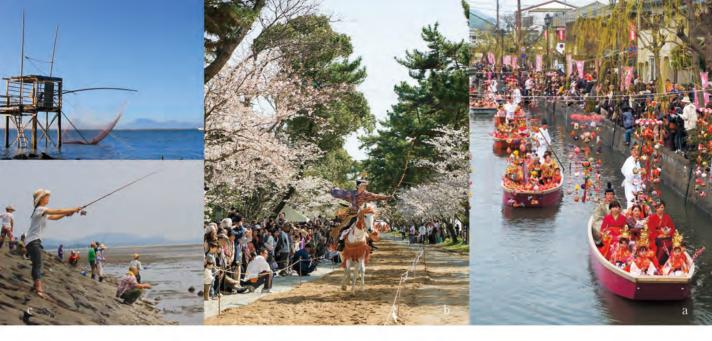

並木、毎年15万人以上が訪れる中山の

三柱神社や柳川城址の桜に弁天の桜

五感に響く、柳川の花とまつりです。 があり、風流や祇園祭りといった、集落 があり、風流や祇園祭りといった、集落 があり、風流や祇園祭りといった、集落

中山大藤まつり/4月中旬~下旬 くもで網・ムツかけ体験/4月~10月 c 桜まつり·流鏑馬(三柱神社)/3月下旬~4月上旬 b 流し雛祭/4月3日 柳川雛祭りさげもんめぐり/2月11日~4月3日 а うなぎ供養祭/7月中旬 花しょうぶ/5月下旬~6月上旬 + 沖端水天宮祭(舟舞台)/5月3日~5日 d 春